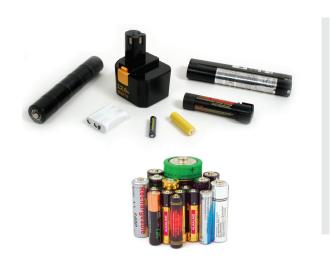

#### Rechargeable

Nickel Cadmium (Ni-Cd) Nickel Metal Hydride (Ni-MH) Nickel Zinc (Ni-Zn)

#### **Primary**

Alkaline & Carbon Zinc

#### Rechargeable

Lithium Ion (Li-Ion)