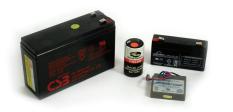

### Rechargeable

Small Sealed Lead Acid (SSLA/Pb)

Barrel 1: No terminal protection required

Barrel 2: Terminal protection is required

Bag it or tape the terminals before shipping.