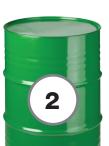

### Rechargeable

Small Sealed Lead Acid (SSLA/Pb)

Barrel 1: No terminal protection required

Barrel 2: Terminal protection is required

Bag it or tape the terminals before shipping.