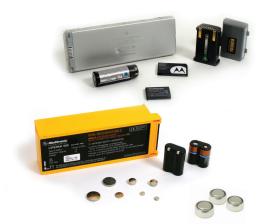

## **Battery type / Chemistry**

## **Terminal protection required?**

#### Rechargeable

Nickel Cadmium (Ni-Cd) Nickel Metal Hydride (Ni-MH) Nickel Zinc (Ni-Zn)

#### **Primary**

Alkaline & Carbon Zinc

### Rechargeable

Small Sealed Lead Acid (SSLA/Pb)

Barrel 1: No terminal protection required

Barrel 2: Terminal protection is required

Bag it or tape the terminals before shipping.

#### Rechargeable

Lithium Ion (Li-Ion)

#### **Primary**

Lithium

Button/Coin Cell

Call2Recycle box: Terminal protection is required