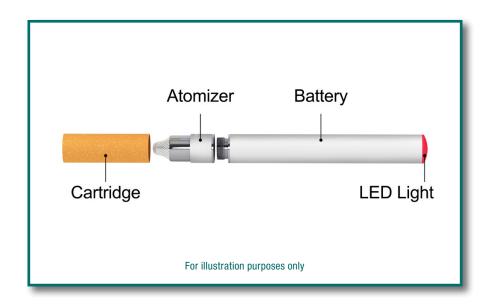

If the battery can be separated from the nicotine cartridge, as indicated in the diagram below, the Call2Recycle program can accept it. Otherwise, we are unable to accept these devices.